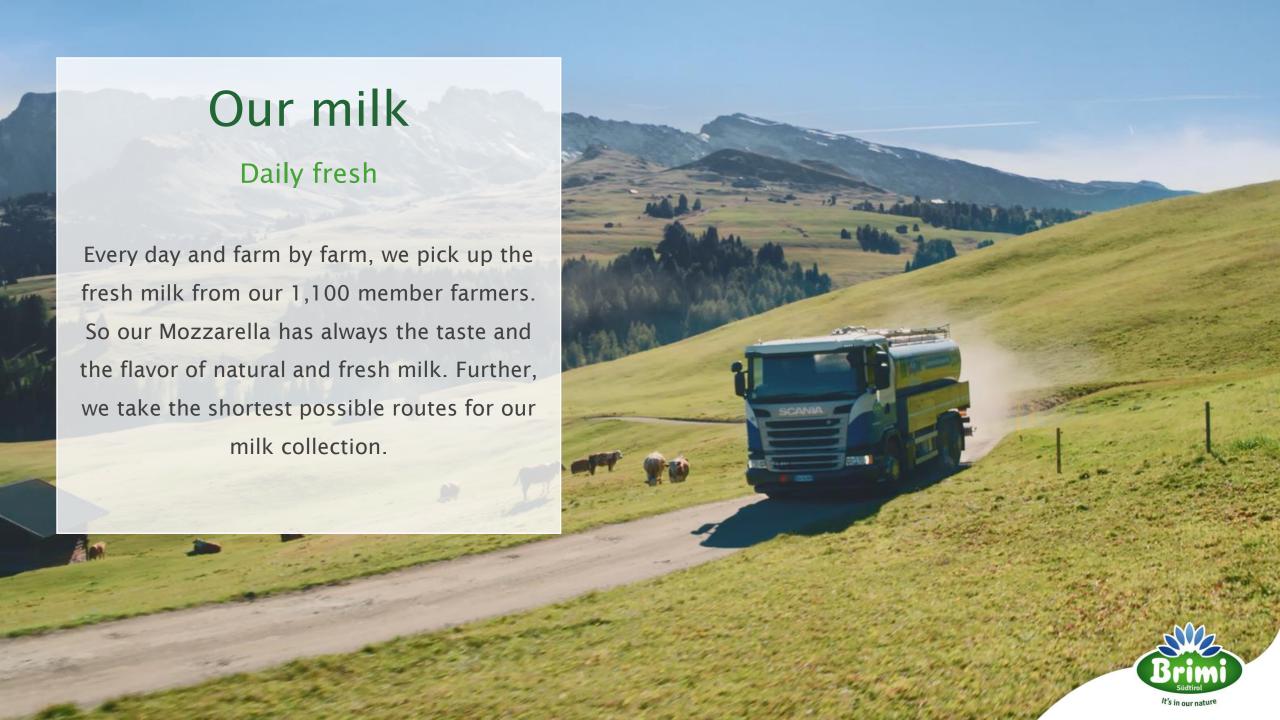

## Milk up close

The secret of milk, our 'white gold', is its origin: the Eisack Valley and the neighbouring valleys. It is on these pastures that the natural raw material for all Brimi's fine products originates, and it is here that its unmistakable taste develops.