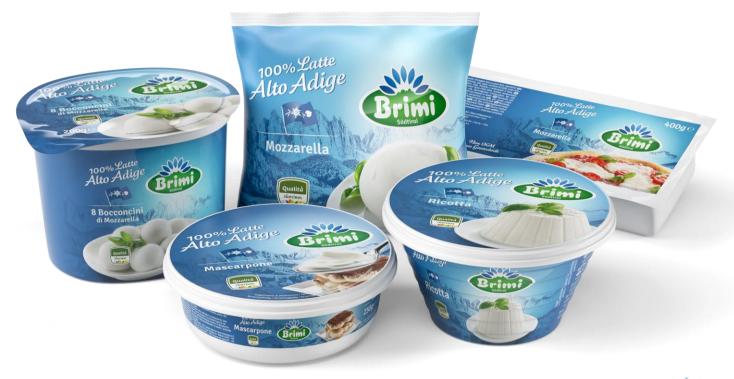

## Brimi Classic

#### From purest GMO-free South Tyrolean Alpine milk

- Brimi Mozzarella Ball
  - 100 g, 125 g, 2x100 g, 3x100 g, 3x125 g
- Brimi Mozzarelline
  - 125 g cup
- Brimi Bocconcini
  - 200 g cup
- Brimi Mozzarella block
  - 250 g, 400 g
- Brimi Mozzarella diced
  - -150 g
- Brimi Ricotta
  - 100 g, 250 g
- Brimi Mascarpone
  - 250 g, 500 g