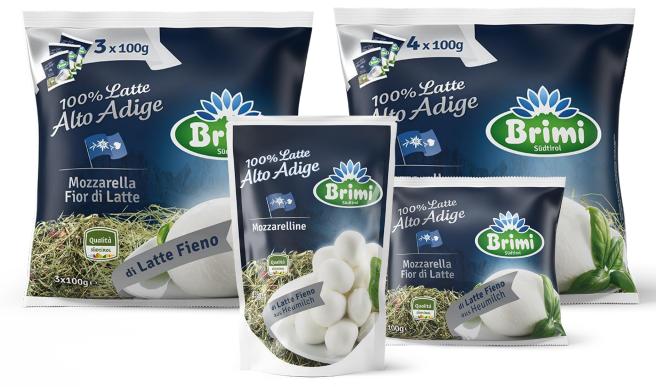

## Brimi Haymilk

From purest, GMO-free South Tyrolean Haymilk TSG

- Brimi Mozzarella Haymilk Ball
  - 100 g, 3x100 g, 4x100 g
- Brimi Mozzarelline Haymilk
  - 135 g Doypack