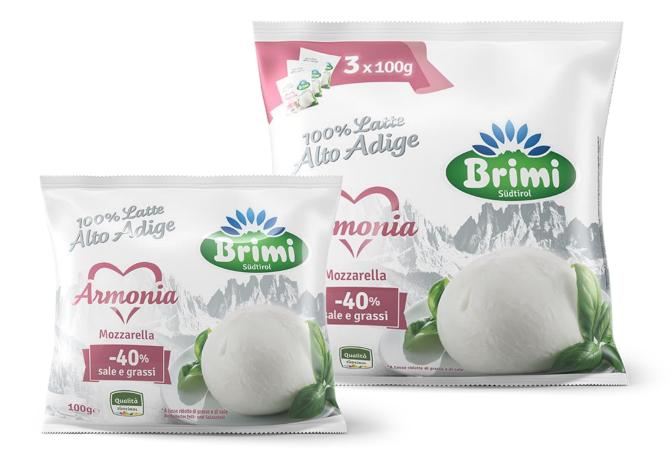

### Brimi Armonia

From purest, GMO-free South Tyrolean Alpine milk, with 40% less fat and less salt.

- Brimi Mozzarella Armonia Ball
  - 100 g, 3x100 g, 4 x 100 g