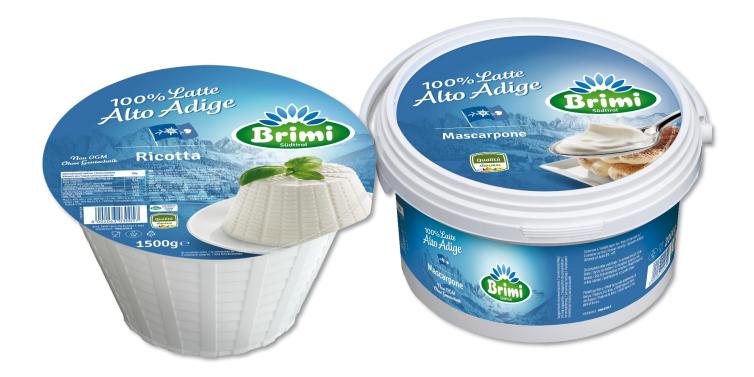

## Brimi Food Service

Ricotta, Mascarpone,

- Brimi Ricotta
  - 1,5 kg
- Brimi Mascarpone
  - 500 g, 2 kg

We and our member farmers thank you for your attention!