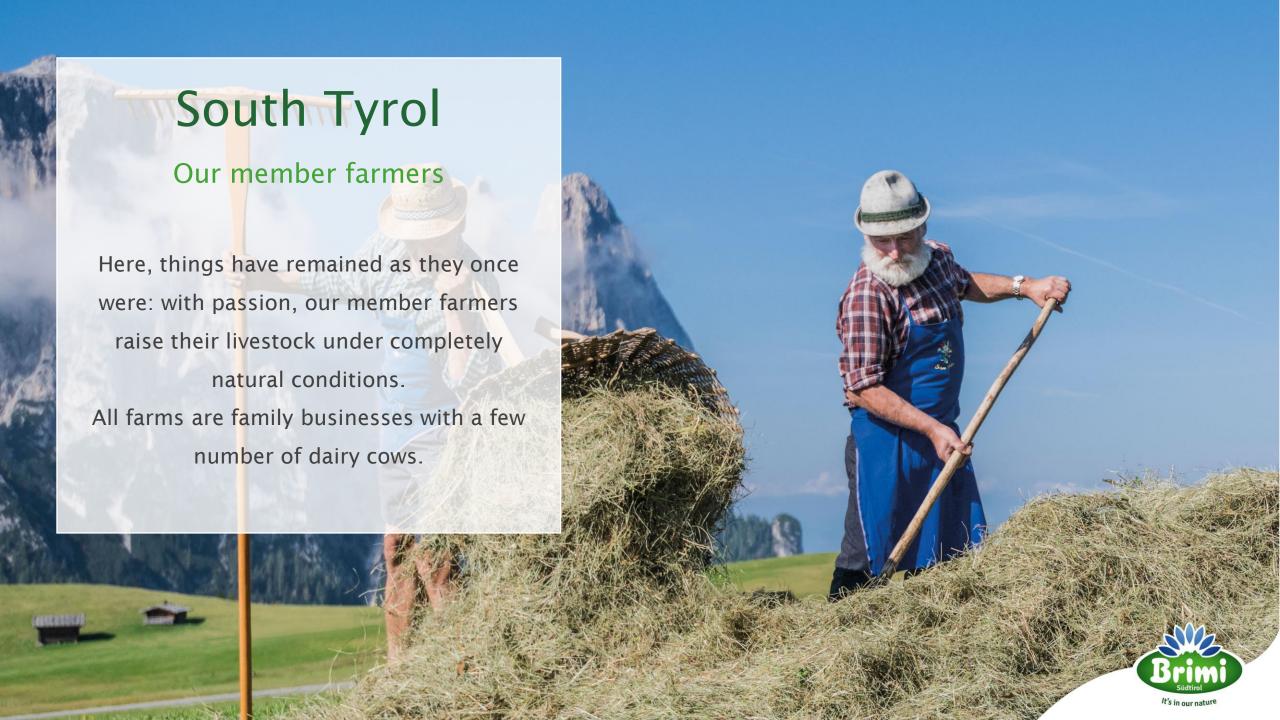

## Facts & figures:

Members:

1.100 South Tyrolean member farmers with 15 cows per farm on average

Milk supply:

About 100 Mio. kg GMO-free South Tyrolean milk, organic milk and haymilk per year

Employees:

About 200