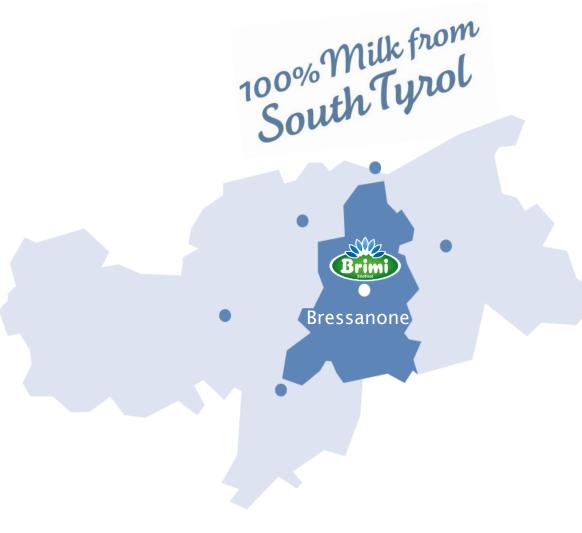

## Milk up close

The secret of milk, our 'white gold', is its origin: the Eisack Valley and the neighbouring valleys. It is on these pastures that the natural raw material for all Brimi's fine products originates, and it is here that its unmistakable taste develops.