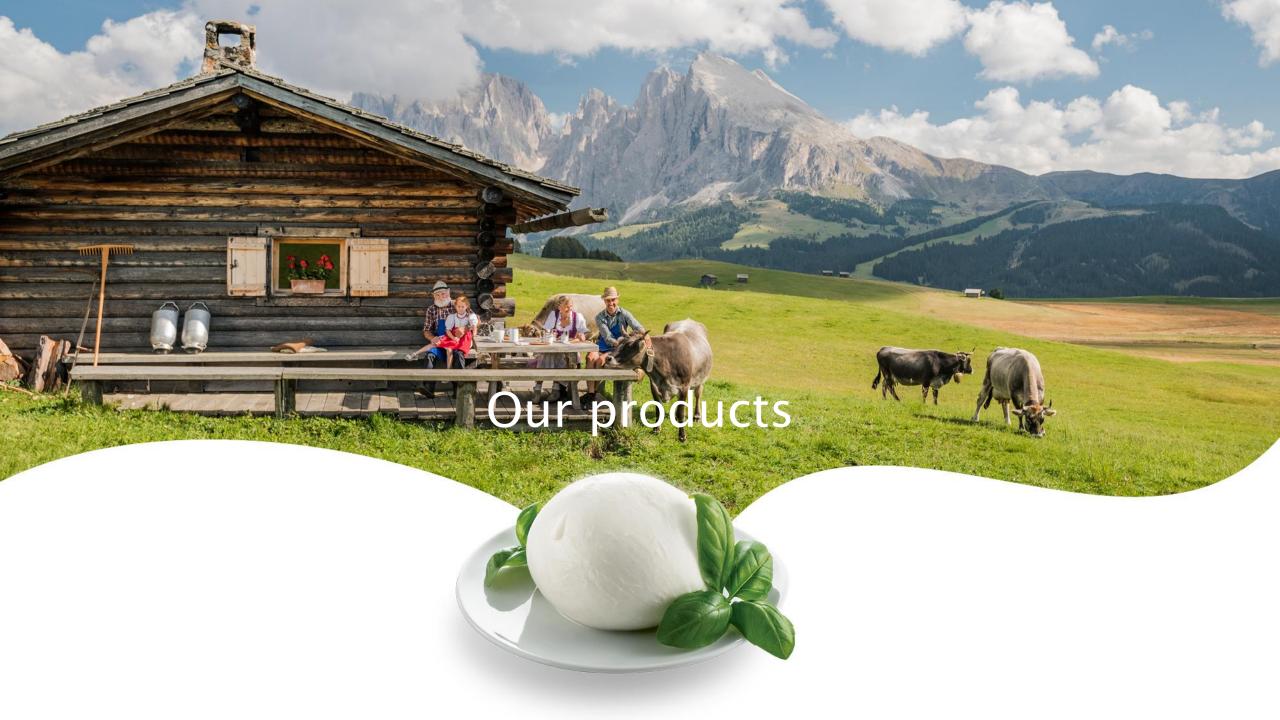

## Brimi Classic

#### From purest GMO-free South Tyrolean Alpine milk

- Brimi Mozzarella Ball
  - 100 g, 125 g, 2x100 g, 3x100 g, 3x125 g
- Brimi Mozzarelline
  - 125 g cup
- Brimi Bocconcini
  - 200 g cup
- Brimi Mozzarella block
  - 250 g, 400 g
- Brimi Mozzarella diced
  - -150 g
- Brimi Ricotta
  - 100 g, 250 g
- Brimi Mascarpone
  - 250 g, 500 g