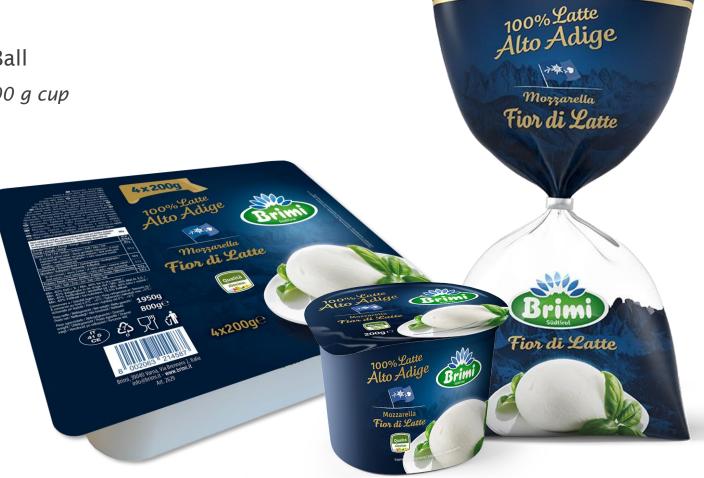

## Brimi Fior di Latte

From purest, GMO-free South Tyrolean Alpine milk

Brimi Mozzarella Fior di Latte Ball

200 g Ciuffo, 4x200 g cup, 200 g cup