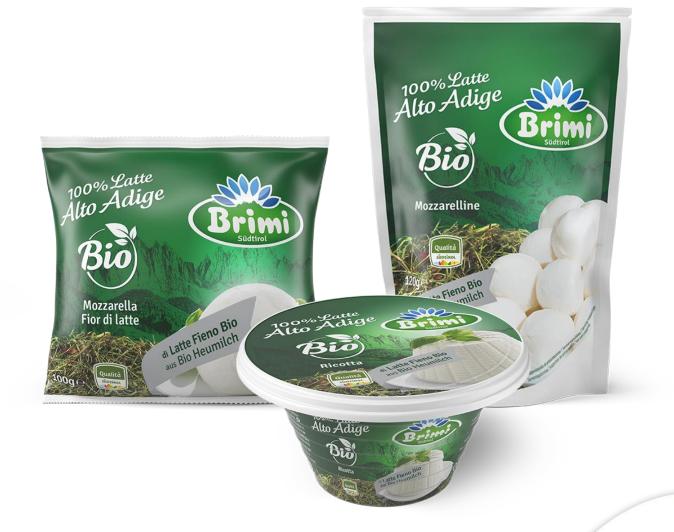

## Brimi Bio

#### From purest, GMO-free South Tyrolean Organic-Haymilk TSG

- Brimi Mozzarella Bio Ball
  - 100 g
- Brimi Mozzarelline Bio
  - 120 g Doypack
- Brimi Ricotta Bio
  - 200 g