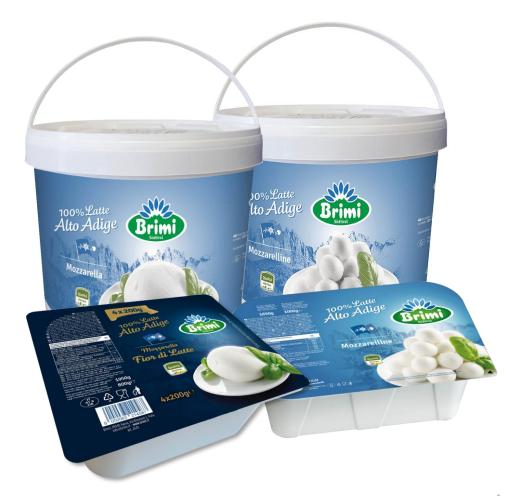

#### Mozzarella

- Brimi Mozzarella Fior di Latte Ball
  - 4x200 g (cup)
- Brimi Mozzarelline
  - 1000 g, 3 kg (bucket)
- Brimi Mozzarella ball
  - 2,5 kg (bucket), 3 kg (bucket)