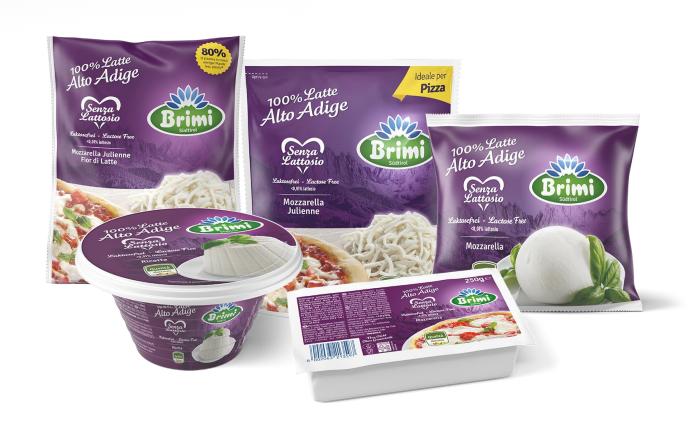

### Brimi Lactose Free

#### From purest, GMO-free South Tyrolean Lactose Free Alpine milk

- Brimi Mozzarella Lactose free Ball
  - 100 g
- Brimi Mozzarella Lactose free Block
  - 250 g
- Brimi Mozzarella Lactose free Julienne
  - 150 g
  - 1000 g
- Brimi Ricotta Lactose free
  - 200 g

#### Pizza assortment

- Brimi Mozzarella Pizza Block
  - 1000 g
- Brimi Mozzarella Salat Block
  - 1000 g
- Brimi Mozzarella Fior di Latte Pizza Block
  - 1000 g
- Brimi Mozzarella Julienne Fior di Latte (grated)
  - 2500 g
- Brimi Mozzarella Fior di Latte diced
  - 2500 g
- Brimi Mozzarella Julienne Fior di Latte Taglio Largo (grated)
  - 2500 g
- Brimi Mozzarella Lactose-Free Julienne
  - 1000 g