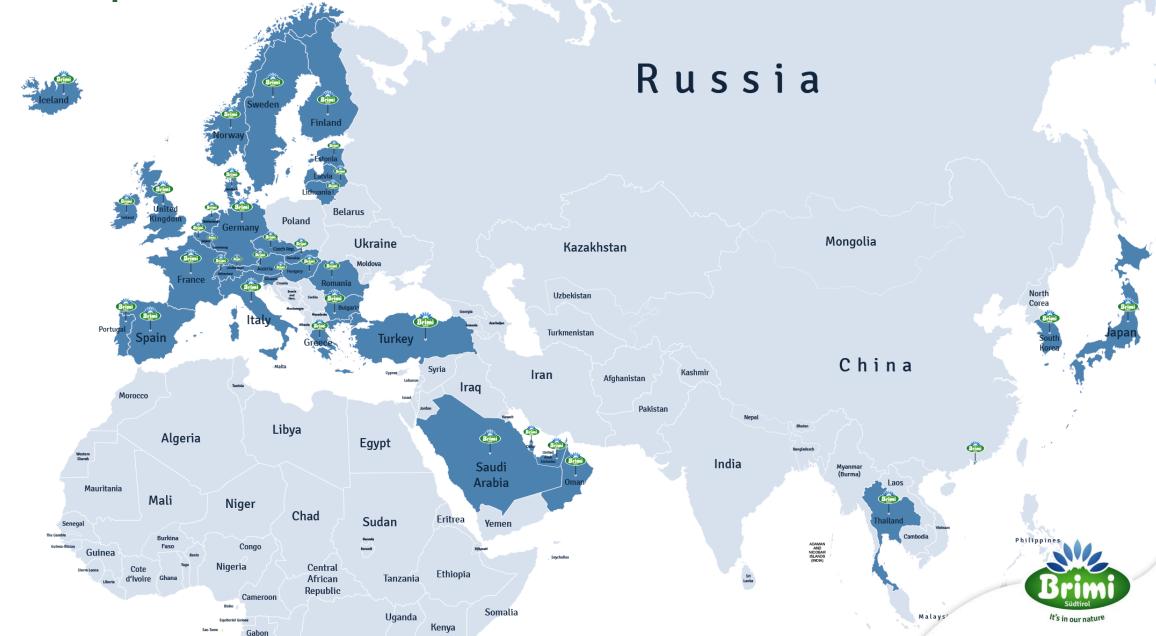

Welcome!















## Facts & figures:

Members:



1.100 South Tyrolean member farmers with 15 cows per farm on average

Milk supply:



About 100 Mio. kg GMO-free South Tyrolean milk, organic milk and haymilk per year

Employees:



About 200

Turnover:



2022: > 120 Mio. €

Product range:







Mozzarella, Ricotta, Mascarpone, Butter, Fresh Milk, Fresh Cream

Export:



More than 30 countries, 16% of tot. revenues



# Milk up close







## Milk up close



The secret of milk, our 'white gold', is its origin: the Eisack Valley and the neighbouring valleys. It is on these pastures that the natural raw material for all Brimi's fine products originates, and it is here that its unmistakable taste develops.



Our Export markets





# We produce high quality

The most stringent national and international regulatory agencies certify the excellence of our processes and procedures.













HALAL





ISO 14001

9001:2015

45001:2018

ISO 22005

**KOSHER** 











IFS

**GMO FREE** 

BRC

**HAYMILK TSG** 

IT BIO



# Our plant

High-tech in the service of the environment

Thanks to constant investments, our plant is one of the most modern of its kind.

With the consequent reducing of CO2 through our photovoltaic system and our block-type thermal power station, we are able to produce about 60% of our energy demand in-house. The rest is obtained from certified green energy.







## Brimi Classic

#### From purest GMO-free South Tyrolean Alpine milk

- Brimi Mozzarella Ball
  - 100 g, 125 g, 2x100 g, 3x100 g,