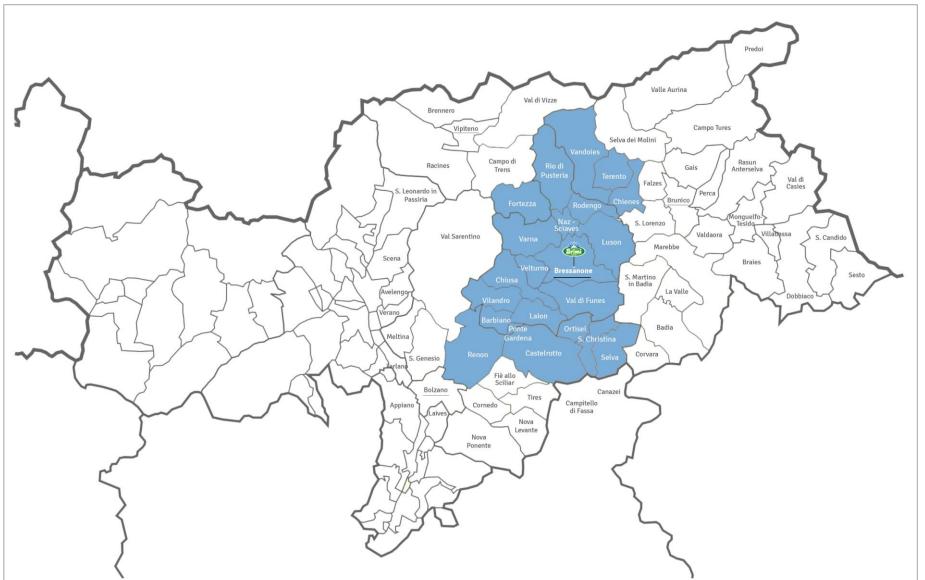

## Milk up close

The secret of milk, our 'white gold', is its origin: the Eisack Valley and the neighbouring valleys. It is on these pastures that the natural raw material for all Brimi's fine products originates, and it is here that its unmistakable taste develops.