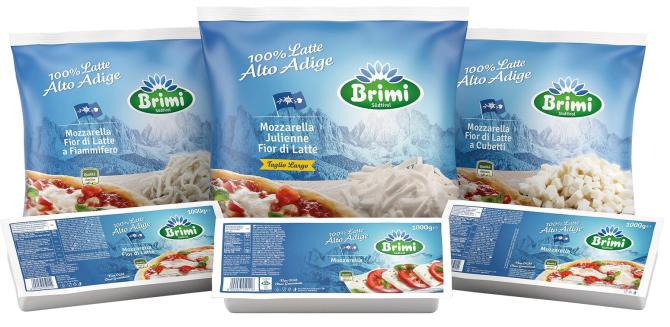

## Brimi Fior di Latte

From purest, GMO-free South Tyrolean Alpine milk

Brimi Mozzarella Fior di Latte Ball

200 g Ciuffo, 4x200 g cup, 200 g cup

#### Pizza assortment

- Brimi Mozzarella Pizza Block
  - 1000 g
- Brimi Mozzarella Salat Block
  - 1000 g
- Brimi Mozzarella Fior di Latte Pizza Block
  - 1000 g
- Brimi Mozzarella Julienne Fior di Latte (grated)
  - 2500 g
- Brimi Mozzarella Fior di Latte diced
  - 2500 g
- Brimi Mozzarella Julienne Fior di Latte Taglio Largo (grated)
  - 2500 g
- Brimi Mozzarella Lactose-Free Julienne
  - 1000 g

#### Mozzarella

- Brimi Mozzarella Fior di Latte Ball
  - 4x200 g (cup)
- Brimi Mozzarelline
  - 1000 g, 3 kg (bucket)
- Brimi Mozzarella ball
  - 2,5 kg (bucket), 3 kg (bucket)